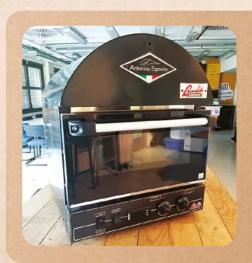

# OPTION TO HIRE RINALDI OVEN

Voltage:

220 V.1~+N+PE/50 - 60 Hz

Power:

2 kW

Weight of oven:

35 Kg