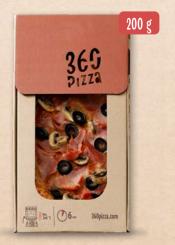

# HALF PIZZA PORTFOLIO



#### MARGHERITA

Tomato sugo, Mozzarella, Basil



SALAMI

Tomato sugo, Mozzarella, Napoli salami



#### **CAPRICCIOSA**

Tomato sugo, Mozzarella, Ham, Mushrooms, Black olives



### CARBONARA

Sauce Carbonara, Mozzarella, Bacon, Parmesan





# QUATTRO FORMAGGI

Cream sauce, Mozzarella, Smoked Scamorza cheese, Gorgonzola, Parmesan, Arugula



#### FEATURES OF CHILLED PIZZAS

- In quality it is equal to FRESHLY baked pizza
- It is handmade and decorated with authentic ingredients
- The baking process is stopped at 80 % of the baking time, the pizza is shock-cooled
- The shelf life of the pizza is 12 days
- Fresh herbs are packed separately and are included in the packaging
- Just bake at 260 °C for approx. 6 minutes

# OPTION TO HIRE RINALDI OVEN

Voltage:

220 V.1~+N+PE/50 - 60 Hz

Power:

2 kW

Weight of oven:

35 Kg

## CONTACT

Crocodille ČR, spol. s.r.o., Poděbradská 88/55, 198 00