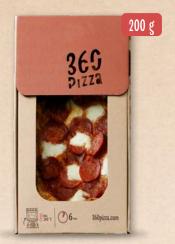

#### MARGHERITA

Tomato sugo, Mozzarella, Basil

SALAMI

Tomato sugo, Mozzarella, Napoli salami