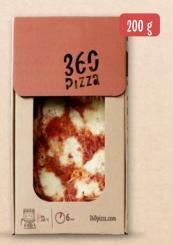

# HALF PIZZA PORTFOLIO



#### MARGHERITA

Tomato sugo, Mozzarella, Basil



SALAMI

Tomato sugo, Mozzarella, Napoli salami



#### **CAPRICCIOSA**

Tomato sugo, Mozzarella, Ham, Mushrooms, Black olives



### CARBONARA

Sauce Carbonara, Mozzarella, Bacon, Parmesan





# QUATTRO FORMAGGI

Cream sauce, Mozzarella, Smoked Scamorza cheese, Gorgonzola, Parmesan, Arugula



#### FEATURES OF CHILLED PIZZAS

- In quality it is equal to FRESHLY baked pizza
- It is handmade and decorated with authentic ingredients
- The baking process is stopped at 80 % of the baking time, the pizza is shock-cooled
- The shelf life of the pizza is 12 days
- Fresh herbs are packed separately and are included in the packaging
- Just bake at 260 °C for approx. 6 minutes

# OPTION TO HIRE RINALDI OVEN

Voltage:

220 V.1~+N+PE/50 - 60 Hz

Pow