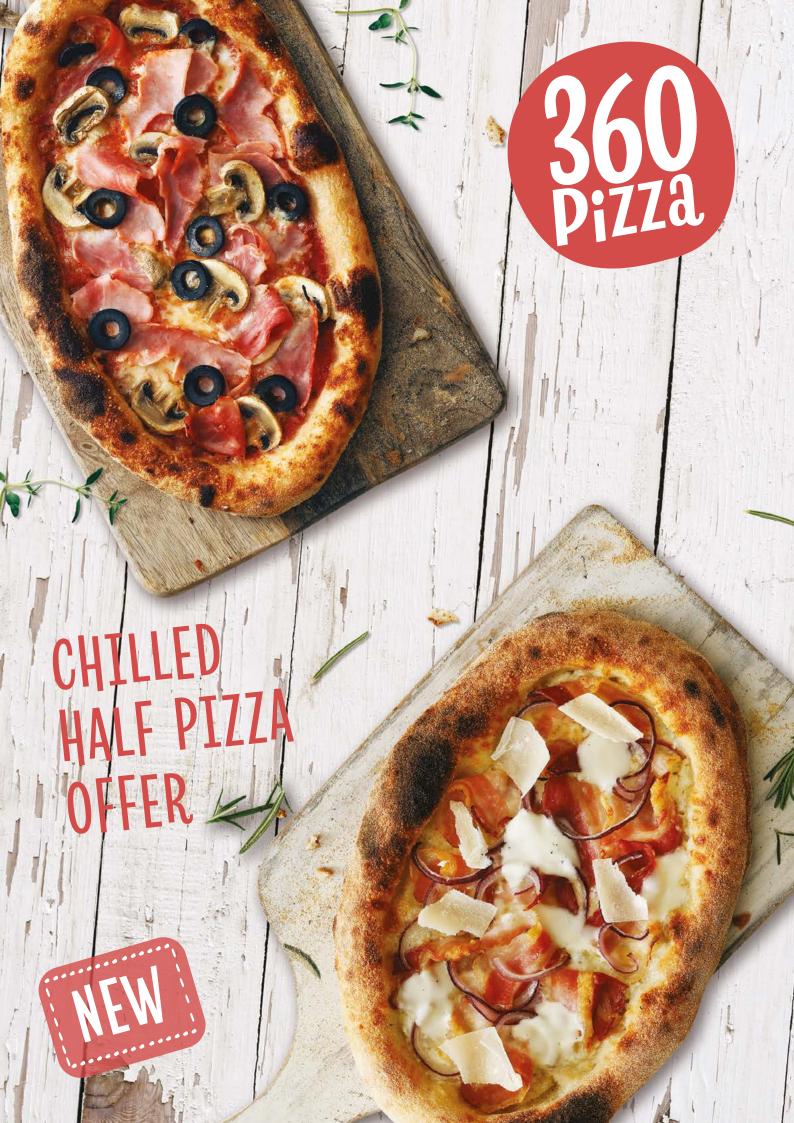

#### FEATURES OF CHILLED PIZZAS

- In quality it is equal to FRESHLY baked pizza
- It is handmade and decorated with authentic ingredients
- The baking process is stopped at 80 % of the baking time, the pizza is shock-cooled
- The shelf life of the pizza is 12 days
- Fresh herbs are packed separately and are included in the packaging
- Just bake at 260 °C for approx. 6 minutes